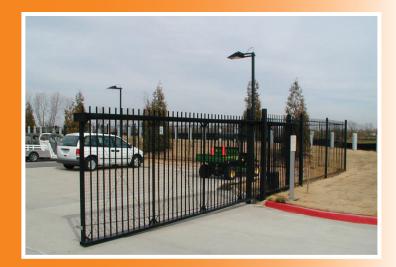

## FORTRESS GATE ORNAMENTAL

BY TYMETAL CORP.

Fortress Ornamental Gates are adaptable to nearly any type of Tymetal gate configuration and are the perfect choice for closures that need security with an attractive design and finish. Some options of gate choices available include: heavy duty, structural and box frame slide gates, swing gates and vertical lift gates to name a few.

The frame and pickets are fabricated from aluminum alloy extrusions with primary members on the top and bottom, as specified per gate type. Pickets are 1" x 1" square aluminum and can be internal or external, flat top or smashed point and can be arranged in a convex or concave configuration.

Picket spacing is available on 2"-5" centers, or other spacing upon request. Finishes are available in mill aluminum or baked on powder coating in standard or custom colors.

NOTE: Industry safety standards require openings on automated slide gates to be no greater than 2.25" up to 72" height above grade. Tymetal Corp. will supply screening (black plastic fabric) to be attached to the gates that have spacing exceeding the 2.25" maximum.