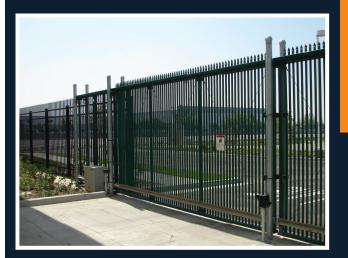

## FORTRESS GATE ORNAMENTAL

BY TYMETAL CORP.

Fortress Ornamental Gates are adaptable to nearly any type of Tymetal gate configuration and are the perfect choice for closures that need security with an attractive design and finish. Some options of gate choices available include: heavy duty, structural and box frame slide gates, swing gates and vertical lift gates to name a few.

The frame and pickets are fabricated from aluminum alloy extrusions with primary members on the top and bottom, as specified per gate type. Pickets are 1" x 1" square aluminum and can be internal or external, flat top or smashed point and can be arranged in a convex or concave configuration.

Picket spacing is available on 2"-5" centers, or other spacing upon request. Finishes are available in mill aluminum or baked on powder coating in standard or custom colors.

NOTE: Industry safety standards require openings on automated slide gates to be no greater than 2.25" up to 72" height above grade. Tymetal Corp. will supply screening (black plastic fabric) to be attached to the gates that have spacing exceeding the 2.25" maximum.