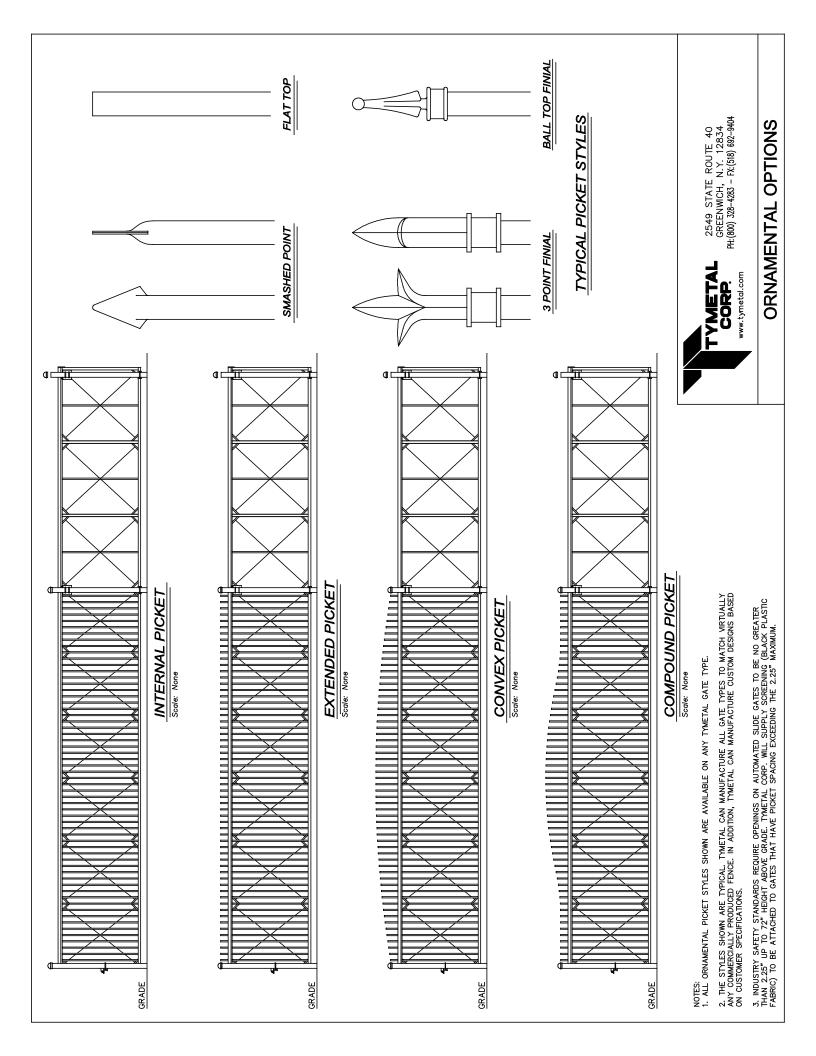

The frame and pickets are fabricated from aluminum alloy extrusions with primary members on the top and bottom, as specified per gate type. Pickets are 1" x 1" square aluminum and can be internal or external, flat top or smashed point and can be arranged in a convex or concave configuration.

Picket spacing is available on 2"-5" centers, or other spacing upon request. Finishes are available in mill aluminum or baked on powder coating in standard or custom colors.

NOTE: Industry safety standards require openings on automated slide gates to be no greater than 2.25" up to 72" height above grade. Tymetal Corp. will supply screening (black plastic fabric) to be attached to the gates that have spacing exceeding the 2.25" maximum.