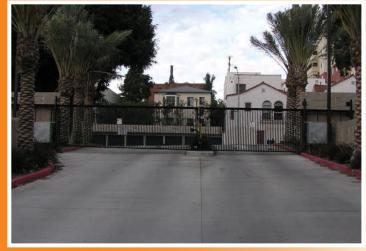

## FORTRESS GATE ORNAMENTAL

BY TYMETAL CORP.

Fortress Ornamental Gates are adaptable to nearly any type of Tymetal gate configuration and are the perfect choice for closures that need security with an attractive design and finish. Some options of gate choices available include: heavy duty, structural and box frame slide gates, swing gates and vertical lift gates to name a few.

The frame and pickets are fabricated from aluminum alloy extrusions with primary members on the top and bottom, as specified per gate type. Pickets are 1" x 1" square aluminum and can be internal or external, flat top or smashed point and can be arranged in a convex or concave configuration.

Picket spacing is available on 2"-5" centers, or other spacing upon request. Finishes are available in mill aluminum or baked on powder coating in standard or custom colors.

NOTE: Industry safety standards require openings on automated slide gates to be no greater than 2.25" up to 72" height above grade. Tymetal Corp. will supply screening (black plastic fabric) to be attached to the gates that have spacing exceeding the 2.25" maximum.