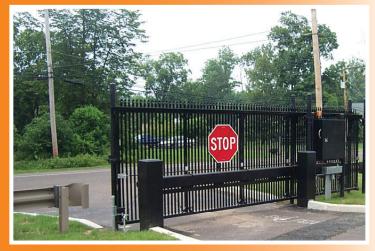

## FORTRESS GATE ORNAMENTAL

BY TYMETAL CORP.

Fortress Ornamental Gates are adaptable to nearly any type of Tymetal gate configuration and are the perfect choice for closures that need security with an attractive design and finish. Some options of gate choices available include: heavy duty, structural and box frame slide gates, swing gates and vertical lift gates to name a few.

The frame and pickets are fabricated from aluminum alloy extrusions with primary members on the top and bottom, as specified per gate type. Pickets are 1" x 1" square aluminum and can be internal or external, flat top or smashed point and can be arranged in a convex or concave configuration.

Picket spacing is available on 2"-5" centers, or other spacing upon request. Finishes are available in mill aluminum or baked on powder coating in standard or custom colors.

NOTE: Industry safety standards require openings on automated slide gates to be no greater than 2.25" up to 72" height above grade. Tymetal Corp. will supply screening (black plastic fabric) to be attached to the gates that have spacing exceeding the 2.25" maximum.