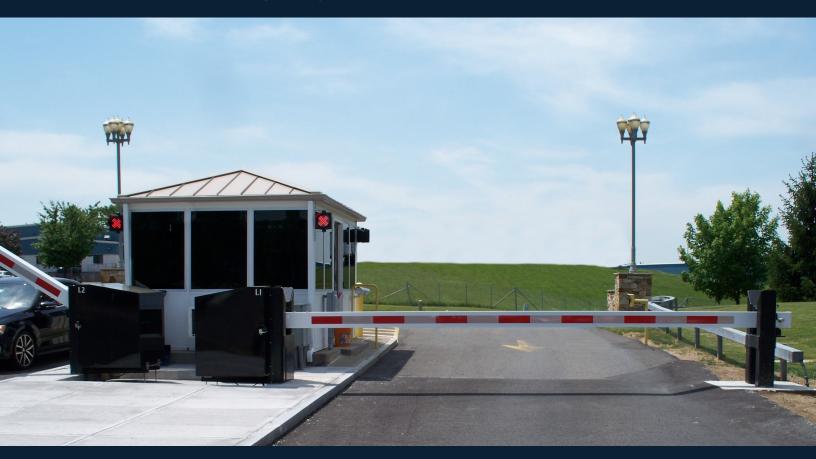

### Crash Rated Beam

The model TCRB-12 pivoting barrier arm is ASTM F2656-07 M50 P1 certified (equivalent to Department of State K12). The unit includes an aluminum arm assembly, pivot stanchion, receiver stanchion, and can be operated either manually (using a counterweight) or by an electro-mechanical power unit. All of the steel components are painted black, and the arm is an aluminum square tube, powder coated white, with DOT approved reflective tape.

#### Operation

In addition to the manual configuration, which is counterbalanced so it requires no electrical power, the TCRB-12 can optionally be equipped with an electro-mechanical unit. The electro-mechanical unit is a linkage-driven variation that is attached to the barrier's pivot stanchion. The electro-mechanical controller is housed in a NEMA all weather enclosure. All controllers include the interface connection for customer supplied control inputs such as loop detectors, traffic lights and other optional equipment available from Tymetal. The TCRB-12 is for use in Class 4 applications where operation will be monitored.