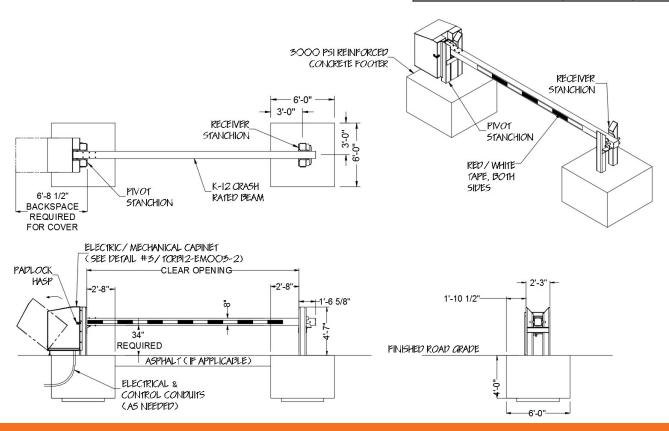

### Crash Rated Beam

The model TCRB-12 pivoting barrier arm is ASTM F2656-07 M50 P1 certified (equivalent to Department of State K12). The unit includes an aluminum arm assembly, pivot stanchion, receiver stanchion, and can be operated either manually (using a counterweight) or by an electro-mechanical power unit. All of the steel components are painted black, and the arm is an aluminum square tube, powder coated white, with DOT approved reflective tape.

The electro-mechanical TCRB-12 uses an electric motor, gear box and linkage assembly to operate the arm to the full up and down position. The electro-mechanical unit is self contained and is attached directly to the pivot stanchion.

#### Operation

In addition to the manual configuration, which is counterbalanced so it requires no electrical power, the TCRB-12 can optionally be equipped with an electro-mechanical unit. The electro-mechanical unit is a linkage-driven variation that is attached to the barrier's pivot stanchion. The electro-mechanical controller is housed in a NEMA all weather enclosure. All controllers include the interface connection for customer supplied control inputs such as loop detectors, traffic lights and other optional equipment available from Tymetal. The TCRB-12 is for use in Class 4 applications where operation will be monitored.