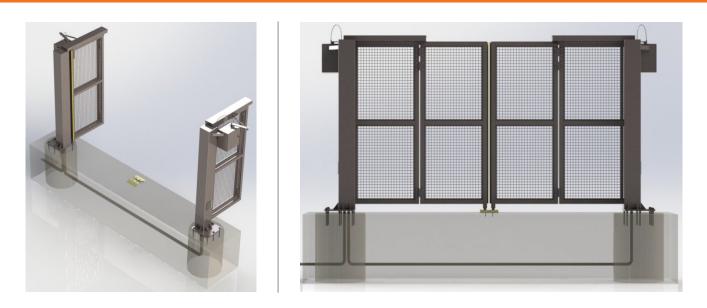

## SecurFold Trackless Bi-Folding Speed Gate

#### "We Close Openings"

Tymetal Corp.'s SecurFold Trackless Bi-Folding Speed Gate system is the ideal system for perimeter security access. The Trackless gate systems require very little maintenance and provide high cycle durability, even in the harshest conditions.

- For clear openings up to 16' wide, gate opens in under 7 seconds
- · Faster access than conventional sliding cantilevered gate

### DESIGN

- Openings up to 16' standard; Custom up to 20'
- Free standing column with column mounted operators
- Unlimited headroom clearance
- Minimal moving parts and smaller operational space required compared to a conventional sliding cantilevered gate
- Panel Design Options:
  - Galvanized woven mesh
  - Vertical bar grills
  - Louvers
  - Custom colors and options available!
- Control inputs for:
  - Safety devices
  - Loop detectors
  - Card readers
  - Other access devices