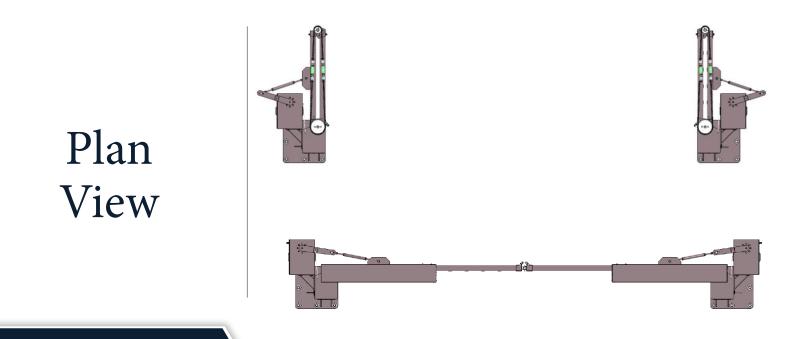

### DESIGN

- Openings up to 16' standard; Custom up to 20'
- Free standing column with column mounted operators
- Unlimited headroom clearance
- Minimal moving parts and smaller operational space required compared to a conventional sliding cantilevered gate
- Panel Design Options:
  - Galvanized woven mesh
  - Vertical bar grills
  - Louvers
  - Custom colors and options available!
- Control inputs for:
  - Safety devices
  - Loop detectors
  - Card readers
  - Other access devices