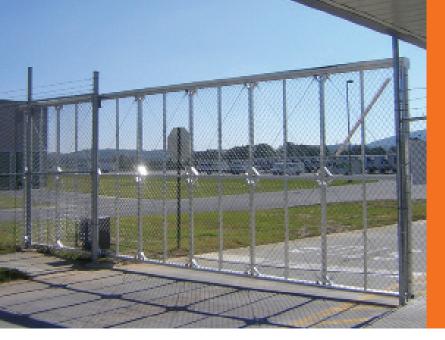

# HEAVY DUTY CANTILEVER SLIDE GATE

# **RIGID STABILITY**

Our Heavy Duty Cantilever Slide Gate is a single track design supported by two posts suitable for single clear opening widths up to 30 feet wide.

It also features an enclosed track and ball bearing wheel systems that have been rigorously tested. Suitable for use in all weather conditions.

### FEATURES AND BENEFITS

- Closes openings up to 30' wide
- Double/bi-parting closes openings up to 60' wide
- Gate panels are made of aluminum alloy extrusions for strength, durability, and light er weight
- Infill alternatives include chain link, ornamental picket, and custom configurations