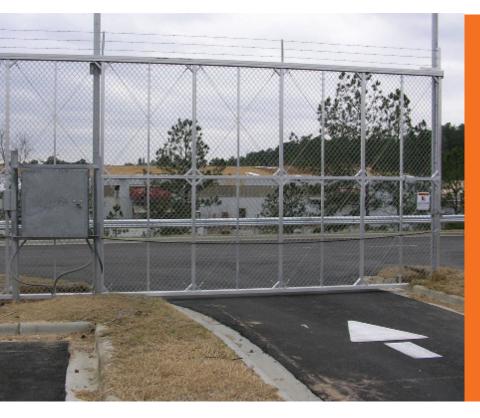

# HEAVY DUTY CANTILEVER SLIDE GATE

# **RIGID STABILITY**

Our Heavy Duty Cantilever Slide Gate is a single track design supported by two posts suitable for single clear opening widths up to 30 feet wide.

It also features an enclosed track and ball bearing wheel systems that have been rigorously tested. Suitable for use in all weather conditions.

### FEATURES AND BENEFITS

- Closes openings up to 30' wide
- Double/bi-parting closes openings up to 60' wide
- Gate panels are made of aluminum alloy extrusions for strength, durability, and light er weight
- Infill alternatives include chain link, ornamental picket, and custom configurations