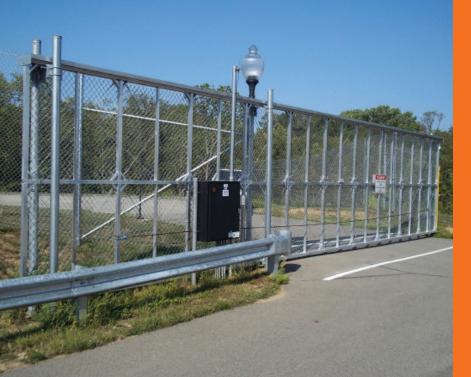

#### STRUCTURAL CANTILEVER SLIDE GATE

# VERSATILE STRENGTH

For larger clear openings, this dual track version of our TYMETAL Cantilever Slide Gate is supported by four posts. It is suitable for closing single clear opening widths up to 40 feet.

This gate also featuers enclosed tracks and a ball bearing wheel system that has been rigorously tested.