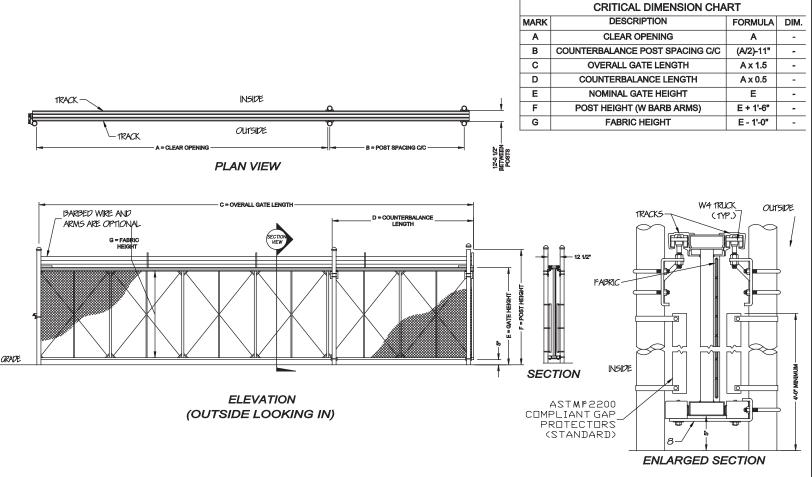

#### FEATURES AND BENEFITS

- Closes single openings up to 40'
- Closes double/bi-parting openings up to 80'
- Fabricated from aluminum alloy extrusions
- Separate semi-enclosed double tracks of extruded aluminum alloy
- Supported by two tracks of self-aligning, 4-wheeled, sealed lubricant ball bearing truck assemblies
- Infill alternatives include chain link, ornamental picket, and custom configurations
- Adjustable diagonal 1/4" cables provide zero to minimal deflection

NOTE: STANDARD HEIGHTS UP TO 8'-0". FOR HEIGHTS ABOVE 8' CONTACT MANUFACTURER.