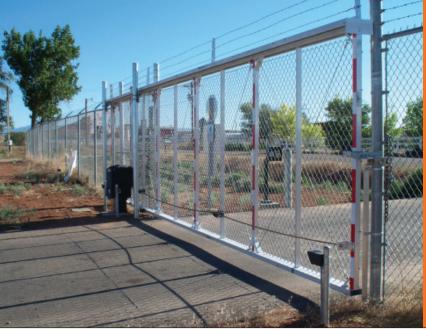

### STRONG & LIGHT

An aluminum construction and smooth rollers, with the addition of a second keyed track extrusion provided additional rigidity against lateral forces.

#### FEATURES AND BENEFITS

- Closes single openings up to 40'
- Closes double/bi-parting openings up to 80'
- Fabricated from aluminum alloy extrusions
- Separate semi-enclosed double tracks of extruded aluminum alloy
- Supported by two tracks of self-aligning, 4-wheeled, sealed lubricant ball bearing truck assemblies
- Infill alternatives include chain link, ornamental picket, and custom configurations
- Adjustable diagonal 1/4" cables provide zero to minimal deflection