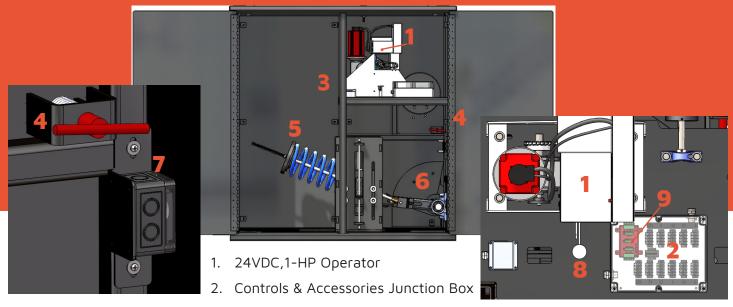

# VERTICAL PIVOT GATE OPERATOR CABINET

#### **TECHNICAL FEATURES**

- 24 VDC brushless continuous duty motor
- ▶ 115v or 230VAC (8amp/4.5amp)
- Integrated battery backup (batteries included)
- Counterbalanced with heavy duty Helical Compression Spring
- Zinc primed and painted locking cabinet
- Solar power capable
- Built-in photo eye & inherent sensing
- Robust electronic feature set

- 3. Power Junction Box
- 4. Gate Panel Lock-Out Safety Pin
- 5. Counter Balance Spring
- 6. Gate Cradle & Moment Arm
- 7. Photo-Eye Receiver
- 8. Operator Release Lever
- 9. Loop Detector Rack

PLAN VIEW