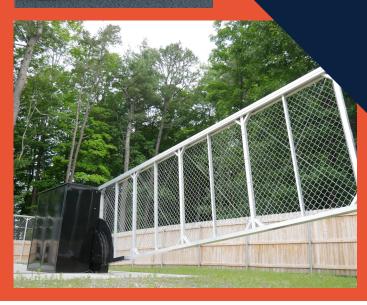

**TYMETAL Vertical Pivot Gates are efficient and reliable.** These space saving gates are backed by our innovation and engineering. Powered by a robust 1-HP continuous-duty motor, driven by our ultra heavy duty compression spring and complemented by a continuously charged battery back-up system, these gates redefine convenience and security.

#### **Key Features:**

- Minimal footprint required
- ▶ Clear openings up to 26 feet
- ▶ Chain link, picket and custom infill options
- ▶ Fully charged battery backup allows for 50 plus cycles
- UL 325 Listed and Certified for operator usage class I, II, III, and IV
- Built-in photo eye and inherent sensing

# VERTICAL PIVOT GATE SYSTEMS