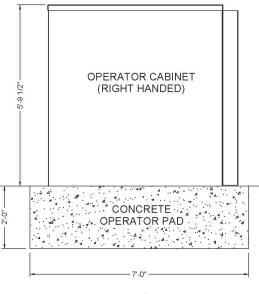

**ELEVATION VIEW** 

FOR MORE INFORMATION ON OUR

VERTICAL PIVOT GATE SYSTEM

CONTACT TYMETAL at 1.800.328.GATE (4283)

678 Wilbur Avenue Greenwich, NY 12834 4501 Dixie Farm Road Pearland, TX 77581